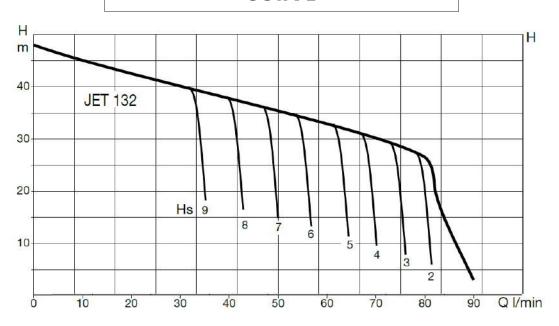

# CURVE

#### TECHNICAL DATA

| OUTPUT POWER (KW)  | 1.0kW P2                    |
|--------------------|-----------------------------|
| MAX. HEAD [M]      | 48M                         |
| MAX. FLOW L/MIN    | 80 l/min                    |
| MAX PRESSURE       | 6 bar                       |
| LIQUID TEMPERATURE | 2 - 35 deg C                |
| MOTOR              | Asynchronous TEFC           |
| MOTOR INSULATION   | F Class insulation          |
| MOTOR PROTECTION   | In-built thermal overload   |
| PROTECTION CLASS   | IP44. Terminal board I.P.55 |