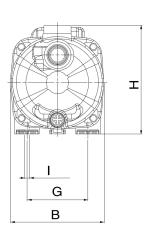

## DIMENSIONS

| 425    |
|--------|
| 170    |
| 122    |
| 208    |
| 14     |
| 111    |
| 203    |
| 144    |
| Dia 9  |
| 1" GAS |
| 1" GAS |
|        |