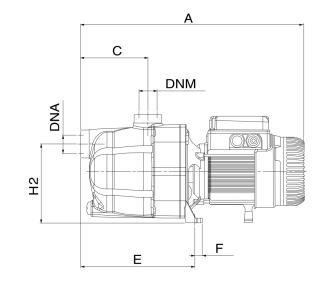

## DIMENSIONS

| 425    |
|--------|
| 170    |
| 122    |
| 208    |
| 14     |
| 111    |
| 203    |
| 144    |
| Dia 9  |
| 1" GAS |
| 1" GAS |
|        |